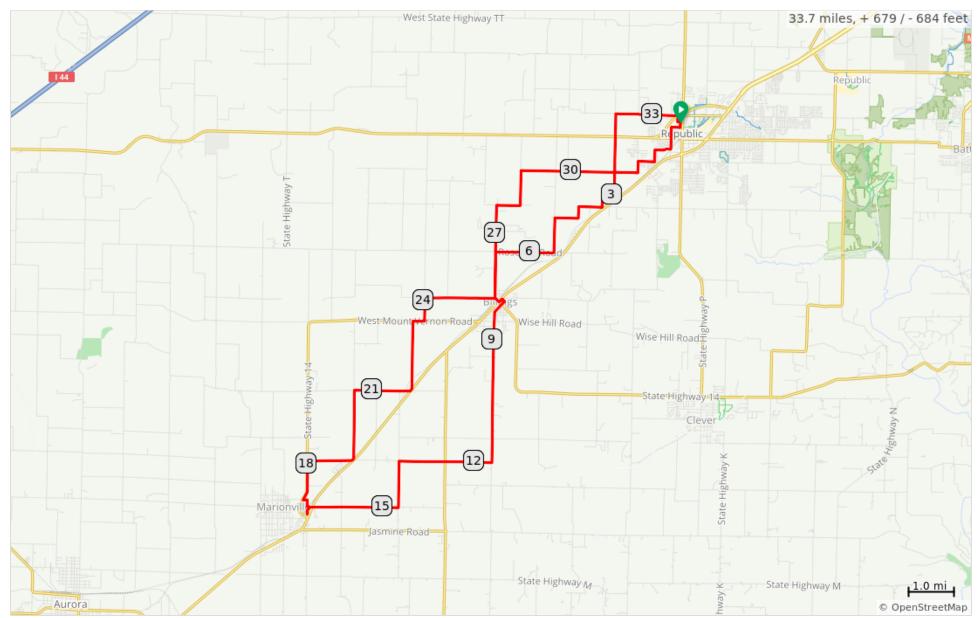

## **SB CR 34**

| Dist | Туре | Note                                 | Next |
|------|------|--------------------------------------|------|
| 0.0  | •    | Start of route                       | 0.0  |
| 0.0  |      | R onto Walnut Ave                    | 0.1  |
| 0.1  |      | R onto West<br>Anderson Street       | 0.2  |
| 0.3  |      | L onto North West<br>Avenue          | 0.5  |
| 0.8  |      | R onto South Eagan<br>Street         | 0.1  |
| 0.9  |      | Slight L onto South Forest Lane      | 0.5  |
| 1.4  |      | R onto West Oneal<br>Road, 186       | 0.4  |
| 1.7  |      | L onto South Kansas<br>Avenue, 71    | 8.0  |
| 2.5  |      | L onto South Farm<br>Road 67         | 1.0  |
| 3.5  |      | R onto West County<br>Line Rd/FR 194 | 1.3  |
| 4.8  |      | L onto O Neal Road                   | 0.7  |

4.8 miles. +105/-86 feet

| Dist | Туре | Note                                 | Next |
|------|------|--------------------------------------|------|
| 16.9 |      | L onto Lincoln Street                | 0.1  |
| 17.0 |      | R onto North<br>Coleman Street       | 0.1  |
| 17.1 |      | Slight L onto East<br>Benton Street  | 0.1  |
| 17.2 |      | Sharp R onto 14                      | 0.9  |
| 18.1 |      | R onto County Road<br>2175           | 2.5  |
| 20.6 |      | R onto Kastendieck<br>Road           | 2.7  |
| 23.3 |      | R onto West Mount<br>Vernon Road, 14 | 0.3  |
| 23.6 |      | L onto State Highway MM, MO MM       | 0.5  |
| 24.1 |      | R onto Griesemer<br>Road             | 2.5  |
| 26.6 |      | Continue onto Weber<br>Road          | 1.0  |

| Dist | Туре | Note                                             | Next |
|------|------|--------------------------------------------------|------|
| 5.5  |      | Slight R                                         | 0.0  |
| 5.5  |      | Slight R onto Rose<br>Hill Road                  | 1.2  |
| 6.8  |      | Slight L                                         | 0.0  |
| 6.8  |      | Slight L onto Weber<br>Road                      | 1.0  |
| 7.8  |      | L onto Northwest<br>Jefferson Avenue             | 0.1  |
| 7.9  |      | L onto Northeast Elm<br>Street, US 60, MO<br>413 | 0.2  |
| 8.1  |      | Sharp R onto<br>Northeast Pine Street            | 3.6  |
| 11.6 |      | R onto Staiger Road                              | 2.0  |
| 13.7 |      | L onto Lambeth Road                              | 1.0  |
| 14.7 |      | R onto Barnett Road                              | 1.9  |
| 16.6 |      | L onto South<br>Coleman Street                   | 0.3  |

11.8 miles. +223/-185 feet

| Dist | Туре | Note                             | Next |
|------|------|----------------------------------|------|
| 27.6 |      | R onto West County<br>Line Road  | 0.5  |
| 28.1 |      | Slight L onto South Farm Road 51 | 8.0  |
| 28.9 |      | R onto West Farm<br>Road 188     | 2.0  |
| 30.9 |      | L onto South Farm<br>Road 67, 67 | 1.3  |
| 32.2 |      | R onto West Farm<br>Road 178     | 1.3  |
| 33.5 |      | R onto North College<br>Avenue   | 0.1  |
| 33.7 |      | L onto West Logan<br>Street      | 0.1  |
| 33.7 |      | R onto North Walnut<br>Avenue    | 0.0  |
| 33.7 |      | End of route                     | 0.0  |