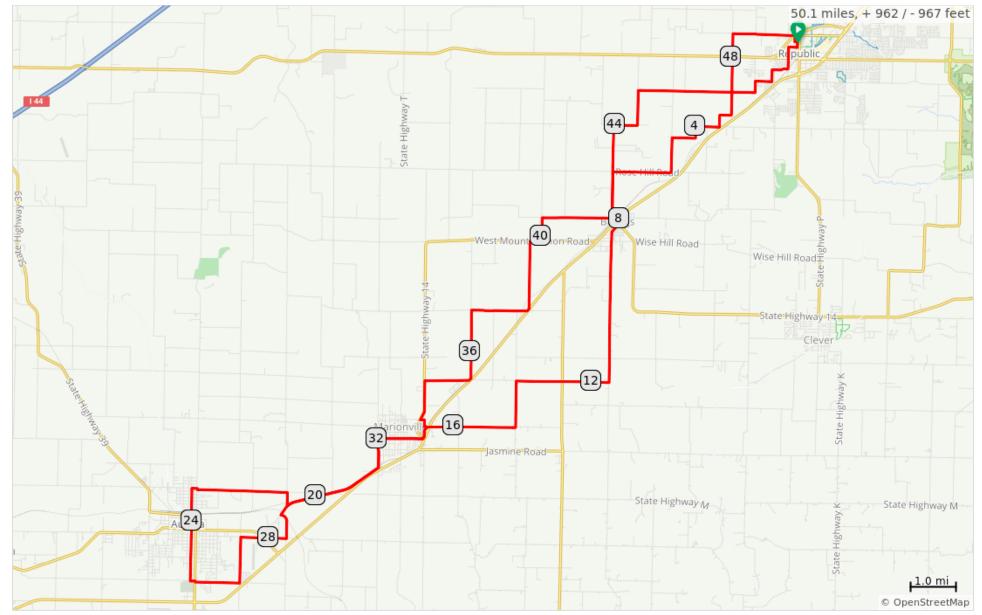

## **SB CR 50**

| Dist | Туре | Note                              | Next |
|------|------|-----------------------------------|------|
| 0.0  | •    | Start of route                    | 0.0  |
| 0.0  |      | Onto Walnut Ave                   | 0.1  |
| 0.1  |      | R onto West<br>Anderson Street    | 0.2  |
| 0.3  |      | L onto North West<br>Avenue       | 0.5  |
| 0.8  |      | R onto South Eagan<br>Street      | 0.1  |
| 0.9  |      | Slight L onto South Forest Lane   | 0.5  |
| 1.4  |      | R onto West Oneal<br>Road, 186    | 0.4  |
| 1.7  |      | L onto South Kansas<br>Avenue, 71 | 8.0  |
| 2.5  |      | L onto South Farm<br>Road 67, 67  | 1.0  |
| 3.5  |      | R onto West County<br>Line Road   | 1.3  |
| 4.8  |      | L onto Oneal Road                 | 0.7  |

4.8 miles. +104/-86 feet

| Dist | Type | Note                                 | Next |
|------|------|--------------------------------------|------|
| 16.8 |      | Coleman becomes<br>Odell St          | 1.0  |
| 17.8 |      | L onto South Western<br>Street       | 0.6  |
| 18.5 |      | R onto Old US<br>Highway 60          | 2.2  |
| 20.7 |      | Sharp R onto<br>Lawrence 1210        | 0.3  |
| 21.0 |      | L onto Lawrence<br>2200              | 2.0  |
| 22.9 |      | R onto North Elliott<br>Avenue, MO K | 0.0  |
| 23.0 |      | L onto High Street                   | 0.1  |
| 23.1 |      | L onto McNatt<br>Avenue              | 0.5  |
| 23.6 |      | L onto East Mill<br>Street           | 0.1  |
| 23.7 |      | R onto North Elliott<br>Avenue, MO K | 0.1  |

7.1 miles. +123/-112 feet

| Dist | Туре | Note                                             | Next |
|------|------|--------------------------------------------------|------|
| 5.5  |      | Slight R                                         | 0.0  |
| 5.5  |      | Slight R onto Rose<br>Hill Road                  | 1.2  |
| 6.8  |      | Slight L                                         | 0.0  |
| 6.8  |      | Slight L onto Weber<br>Road                      | 1.0  |
| 7.8  |      | L onto Northwest<br>Jefferson Avenue             | 0.1  |
| 7.9  |      | L onto Northeast Elm<br>Street, US 60, MO<br>413 | 0.2  |
| 8.1  |      | Sharp R onto<br>Northeast Pine Street            | 3.6  |
| 11.6 |      | R onto Staiger Road                              | 2.0  |
| 13.7 |      | L onto Lambeth Road                              | 1.0  |
| 14.7 |      | R onto Barnett Road                              | 1.9  |
| 16.6 |      | L onto South<br>Coleman Street                   | 0.2  |

11.8 miles. +220/-181 feet

| Dist | Туре | Note                                             | Next |
|------|------|--------------------------------------------------|------|
| 23.8 |      | R onto East Olive<br>Street, MO 39, MO<br>265    | 0.1  |
| 23.9 |      | L onto South<br>Jefferson Avenue                 | 1.4  |
| 25.3 |      | L onto East Prospect<br>Street                   | 0.1  |
| 25.4 |      | R onto South Elliott<br>Avenue, MO 39, MO<br>265 | 0.0  |
| 25.4 |      | L onto East Prospect<br>Street                   | 1.0  |
| 26.4 |      | L onto Engle Road                                | 1.0  |
| 27.4 |      | R onto East Highland<br>Street                   | 0.5  |
| 27.9 |      | Continue onto East<br>Highland Street            | 0.5  |
| 28.4 |      | L onto Lawrence<br>1210                          | 0.6  |

4.7 miles. +102/-64 feet

| Dist | Туре | Note                                | Next |
|------|------|-------------------------------------|------|
| 29.0 |      | Sharp R onto Old US<br>Highway 60   | 0.2  |
| 29.2 |      | Slight R onto Old US<br>Highway 60  | 0.9  |
| 30.1 |      | Continue onto Old US<br>Highway 60  | 1.3  |
| 31.4 |      | L onto South Western<br>Street      | 0.6  |
| 32.0 |      | R onto West Odell<br>Street         | 1.2  |
| 33.3 |      | L onto Lincoln Street               | 0.1  |
| 33.3 |      | R onto North<br>Coleman Street      | 0.1  |
| 33.5 |      | Slight L onto East<br>Benton Street | 0.1  |
| 33.5 |      | Sharp R onto 14                     | 0.9  |
| 34.4 |      | R onto County Road<br>2175          | 2.5  |

6.0 miles. +98/-136 feet

| Dist | Туре | Note                           | Next |
|------|------|--------------------------------|------|
| 49.9 |      | R onto North College<br>Avenue | 0.1  |
| 50.0 |      | L onto West Logan<br>Street    | 0.1  |
| 50.1 |      | R onto North Walnut<br>Avenue  | 0.0  |
| 50.1 |      | End of route                   | 0.0  |

| Dist | Туре | Note                                 | Next |
|------|------|--------------------------------------|------|
| 36.9 |      | R onto Kastendieck<br>Road           | 2.7  |
| 39.7 |      | R onto West Mount<br>Vernon Road, 14 | 0.3  |
| 39.9 |      | L onto State Highway MM, MO MM       | 0.5  |
| 40.4 |      | R onto Griesemer<br>Road             | 2.5  |
| 42.9 |      | Continue onto Weber Road             | 1.0  |
| 44.0 |      | R onto West County<br>Line Road      | 0.5  |
| 44.5 |      | Slight L onto South Farm Road 51     | 0.8  |
| 45.2 |      | R onto West Farm<br>Road 188         | 2.0  |
| 47.3 |      | L onto South Farm<br>Road 67, 67     | 1.3  |
| 48.5 |      | R onto West Farm<br>Road 178         | 1.3  |

14.1 miles. +230/-363 feet